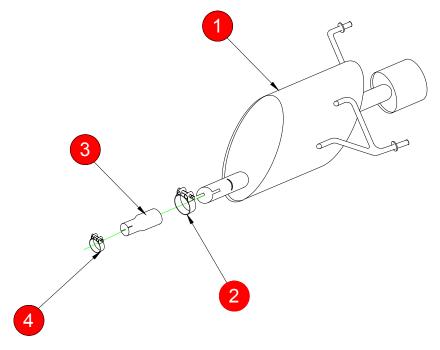

| CAR                                                                                                                                                                                                             | Astra MK5 Hatch/Sporthatch | PART NO. | SVXB045                     |
|-----------------------------------------------------------------------------------------------------------------------------------------------------------------------------------------------------------------|----------------------------|----------|-----------------------------|
| YEAR                                                                                                                                                                                                            | 05-09                      | FIT KITS | 065 FK                      |
| NOTES  Depending on which model you have, will depend on which adaptor and clamp you need to use. The table below shows you what clamp to use with the adaptor.  Rear siencer for cars with cut out in valance. |                            | FEATURES | Pipe diameter:- 63.5mm/2.5" |

| NO.     | PART NO.   | DESCRIPTION                                | QTY |  |
|---------|------------|--------------------------------------------|-----|--|
| 1       | 716GM47    | Rear Silencer                              | 1   |  |
| Fit Kit |            |                                            |     |  |
| 2       | Z016.10064 | 65mm H/D Clamp                             | 1   |  |
| 3a      | AD05       | Adaptor 63.5mm - 55.5mm (Use with item 4a) | 1   |  |
| 3b      | AD06       | Adaptor 63.5mm - 50.5mm (Use with item 4b) | 1   |  |
| 3с      | AD08       | Adaptor 63.5mm - 45.5mm (Use with item 4c) | 1   |  |
| 4a      | Z016.10004 | 55-59mm Clamp                              | 1   |  |
| 4b      | Z016.10002 | 51-55mm Clamp                              | 1   |  |
| 4c      | Z016.10003 | 47-51mm Clamp                              | 1   |  |